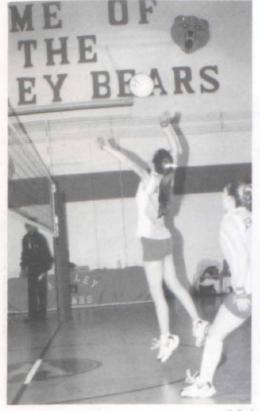

K. Beck

BUMP...SET.....SPIKE! Megan Diffin records a kill against Mt. Pleasant Sacred Heart. The score helped the Bears to victory 15-3.

CONCENTRATION Annette Cermak is completely focused on setting the ball for fellow teammate, and sister, Jill Cermak. "We've spent the last three years together as an individual team and now it will be just like starting over for me and the other players," stated Annette.