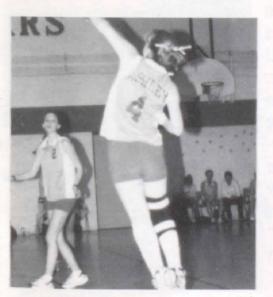

ARCHERY PRACTICE? Afraid not. Just a personal technique Hillary Gilbert uses when spiking the ball. "Spiking was kinda' hard after I gimped out the right side of my body, but I still feel I did my part to bring power to the team," stated